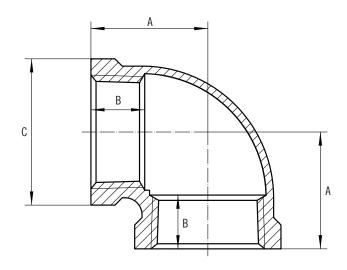

| Part<br>No. | Model<br>No. | Size   | Dimensions<br>A | Dimensions<br>B | Dimensions<br>C | Carton<br>Qty | Weight<br>Per Pcs. |
|-------------|--------------|--------|-----------------|-----------------|-----------------|---------------|--------------------|
| 4428-000    | 2290SS       | 1/8"   | .81             | .25             | .75             | 50            | .09                |
| 4428-001    | 2290SS       | 1/4"   | .81             | .32             | .84             | 50            | .11                |
| 4428-002    | 2290SS       | 3/8"   | .93             | .36             | 1.01            | 25            | .15                |
| 4428-003    | 2290SS       | 1/2"   | 1.12            | .43             | 1.20            | 60            | .18                |
| 4428-004    | 2290SS       | 3/4"   | 1.31            | .50             | 1.46            | 40            | .43                |
| 4428-005    | 2290SS       | 1"     | 1.50            | .58             | 1.77            | 15            | .71                |
| 4428-006    | 2290SS       | 1 1/4" | 1.75            | .67             | 2.15            | 3             | 1.09               |
| 4428-007    | 2290SS       | 1 1/2" | 1.93            | .70             | 2.43            | 10            | 1.49               |
| 4428-008    | 2290SS       | 2"     | 2.25            | .75             | 2.96            | 5             | 2.33               |
| 4428-009    | 2290SS       | 2 1/2" | 2.68            | .92             | 3.31            | 4             | 3.95               |
| 4428-010    | 2290SS       | 3"     | 3.06            | .98             | 4.00            | 2             | 5.87               |

## SUBMITTAL INFORMATION

- **Material** 304 Stainless-Steel
- **Fitting Dimensions** MSS SP-114

Rated 150 PSI max pressure

NO-LEAD: The weighted average of the wetted surface of this no-lead product contacted by consumable water contains less than one quarter of one percent (0.25%) lead.