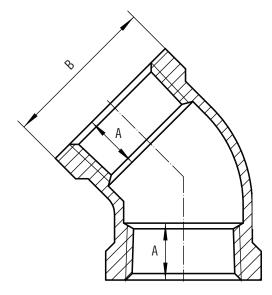

| Part<br>No. | Model<br>No. | Size   | Dimensions<br>A | Dimensions<br>B | Carton<br>Qty | Weight<br>Per Pcs. |
|-------------|--------------|--------|-----------------|-----------------|---------------|--------------------|
| 4428-012    | 2245SS       | 1/8"   | .25             | .75             | 50            | .08                |
| 4428-013    | 2245SS       | 1/4"   | .32             | .84             | 50            | .09                |
| 4428-014    | 2245SS       | 3/8"   | .36             | 1.01            | 30            | .15                |
| 4428-015    | 2245SS       | 1/2"   | .43             | 1.20            | 70            | .23                |
| 4428-016    | 2245SS       | 3/4"   | .50             | 1.46            | 10            | .36                |
| 4428-017    | 2245SS       | 1"     | .58             | 1.77            | 5             | .60                |
| 4428-018    | 2245SS       | 1 1/4" | .67             | 2.15            | 6             | .85                |
| 4428-019    | 2245SS       | 1 1/2" | .70             | 2.43            | 1             | 1.17               |
| 4428-020    | 2245SS       | 2"     | .75             | 2.96            | 4             | 1.96               |
| 4428-021    | 2245SS       | 2 1/2" | .92             | 3.31            | 2             | 3.20               |
| 4428-022    | 2245SS       | 3"     | .98             | 4.00            | 2             | 4.72               |
| 4428-023    | 2245SS       | 4"     | 1.08            | 5.06            | 2             | 7.77               |

## SUBMITTAL INFORMATION

- Material
- 304 Stainless-Steel
- Fitting Dimensions MSS SP-114

- Rated

150 PSI max pressure

NO-LEAD: The weighted average of the wetted surface of this no-lead product contacted by consumable water contains less than one quarter of one percent (0.25%) lead.