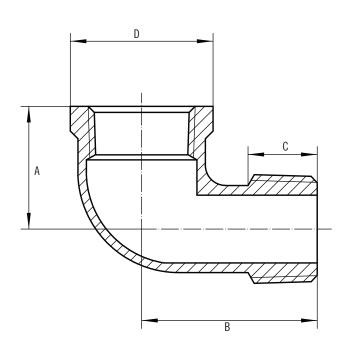

| Part<br>No. | Model<br>No. | Size   | Dimensions<br>A | Dimensions<br>B | Dimensions<br>C | Dimensions<br>D | Carton<br>Qty | Weight<br>Per Pcs. |
|-------------|--------------|--------|-----------------|-----------------|-----------------|-----------------|---------------|--------------------|
| 4428-024    | 2291SS       | 1/8"   | .81             | 1.06            | .26             | .75             | 100           | .07                |
| 4428-025    | 2291SS       | 1/4"   | .81             | 1.18            | .40             | .84             | 50            | .10                |
| 4428-026    | 2291SS       | 3/8"   | .93             | 1.43            | .41             | 1.01            | 40            | .15                |
| 4428-027    | 2291SS       | 1/2"   | 1.12            | 1.62            | .53             | 1.20            | 15            | .24                |
| 4428-028    | 2291SS       | 3/4"   | 1.31            | 1.87            | .55             | 1.46            | 10            | .40                |
| 4428-029    | 2291SS       | 1"     | 1.50            | 2.12            | .68             | 1.77            | 25            | .67                |
| 4428-030    | 2291SS       | 1 1/4" | 1.75            | 2.50            | .71             | 2.15            | 10            | 1.05               |
| 4428-031    | 2291SS       | 1 1/2" | 1.93            | 2.75            | .72             | 2.43            | 10            | 1.37               |
| 4428-032    | 2291SS       | 2"     | 2.25            | 3.25            | .76             | 2.96            | 4             | 2.39               |