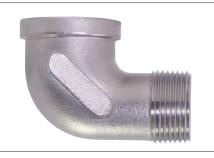

## SUBMITTAL DATA SHEET

Stainless-Steel Threaded Fitting 90° Street Elbow – 2291SS

A.Y. M<sup>o</sup>Donald Mfg. Co. Pipe Fittings are constructed from 304 stainless-steel and are rated for commercial, industrial and residential applications up to 150 PSI. Threads conform to MSS-SP114 standards and specifications.

## SUBMITTAL INFORMATION

- **Material** 304 Stainless-Steel

150 PSI max pressure

- **Fitting Dimensions** MSS SP-114

NO-LEAD: The weighted average of the wetted surface of this no-lead product contacted by consumable water contains less than one quarter of one percent (0.25%) lead.