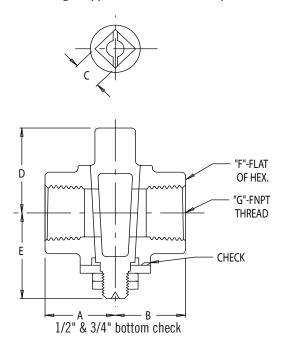

### **Dimensions**

| Part No. | Model No. | Size | A    | В    | C   | D    | E    | F    | G   |
|----------|-----------|------|------|------|-----|------|------|------|-----|
| 4215-197 | 10584     | 1/2" | 1.00 | 1.00 | .41 | 1.22 | 1.27 | 1.06 | 1/2 |
| 4215-199 | 10584     | 3/4" | 1.16 | 1.16 | .47 | 1.53 | 1.39 | 1.28 | 3/4 |