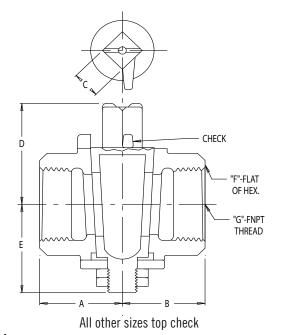

#### **Dimensions**

| Part No. | Model No. | Size   | Α    | В    | C    | D    | E    | F    | G     |
|----------|-----------|--------|------|------|------|------|------|------|-------|
| 4212-159 | 10584     | 1"     | 1.38 | 1.38 | .47  | 1.72 | 1.56 | 1.59 | 1     |
| 4212-160 | 10584     | 1 1/4" | 1.61 | 1.61 | .69  | 2.18 | 1.82 | 2.19 | 1 1/4 |
| 4212-161 | 10584     | 1 1/2" | 2.20 | 2.20 | .78  | 2.19 | 2.09 | 2.25 | 1 1/2 |
| 4212-162 | 10584     | 2"     | 2.18 | 2.18 | 1.00 | 2.57 | 2.31 | 2.75 | 2     |