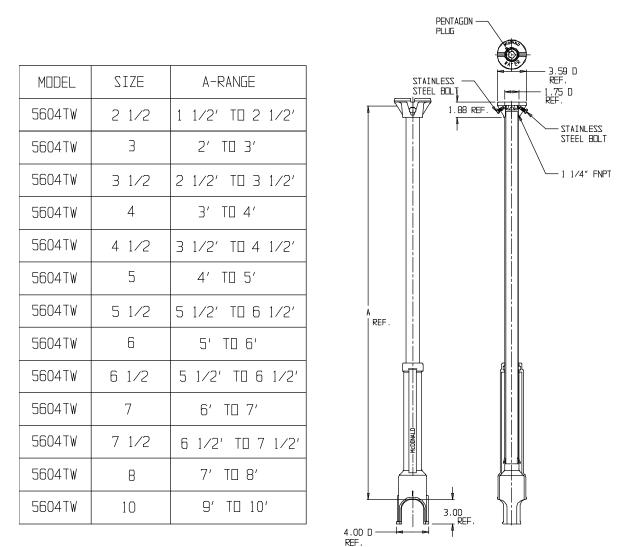

## SUBMITTAL DATA SHEET

## Curb Boxes – 5604TW

Arch Pattern

## SUBMITTAL INFORMATION

- Brass components not in contact with potable water conform to ASTM B62 and ASTM B584, UNS C83600 -85-5-5-5 (latest revision) or ASTM B584, UNS C84400 -81-3-7-9 (latest revision)
- Lid and Base made of Cast Iron per ASTM A48, Class 25
- Upper Section made of steel pipe
- Coated with black dip