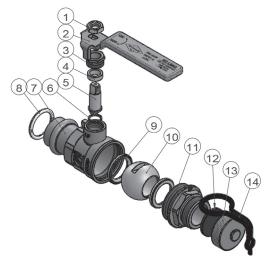

## **Materials**

| No. | Part          | Material      | No. | Part   | Material      |
|-----|---------------|---------------|-----|--------|---------------|
| 1   | Hex Screw Cap | Steel         | 8   | 0-Ring | EPDM          |
| 2   | Lever         | Steel         | 9   | Seat   | PTFE          |
| 3   | Packing Nut   | Brass         | 10  | Ball   | No-Lead Brass |
| 4   | Packing Gland | PTFE          | 11  | Bonnet | No-Lead Brass |
| 5   | Stem          | No-Lead Brass | 12  | Gasket | EPDM          |
| 6   | Washer        | PTFE          | 13  | Сар    | Brass         |
| 7   | Body          | No-Lead Brass | 14  | Strap  | PVC           |