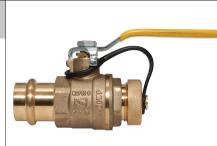

## **SUBMITTAL DATA SHEET**

No-Lead Full Port Ball Valve Removable Cap – 72028PFGH

## CTS (Press Fit) x MGHT

A.Y. McDonald Mfg. Co. carries a full line of No-Lead Ball Valves that are constructed of heavy duty no-lead brass and can be used with a full range of liquids and gases in commercial, industrial and residential applications. Full Port valves allow for maximum flow with minimum pressure drop.