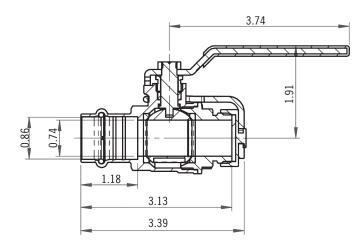

## SUBMITTAL INFORMATION

- Cap protects the threads
- Available Size: 3/4"
- 250 PSI Non-Shock CWP
- Conforms to NSF/ANSI 61, NSF/ANSI 372, NSF/ANSI 14

NO-LEAD: The weighted average of the wetted surface of this no-lead product contacted by consumable water contains less than one quarter of one percent (0.25%) lead.