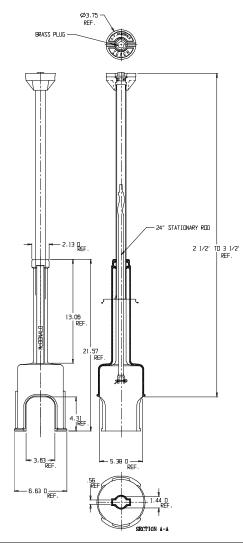

## Curb Boxes – 5602PS 3 1/2

Mc Donald

Arch Pattern

## SUBMITTAL INFORMATION

- Brass components not in contact with potable water conform to ASTM B62 and ASTM B584, UNS C83600 -85-5-5-5 (latest revision) or ASTM B584, UNS C84400 -81-3-7-9 (latest revision)
- Lid and Base made of Cast Iron per ASTM A48, Class 25
- Upper Section made of steel pipe
- Coated with black dip