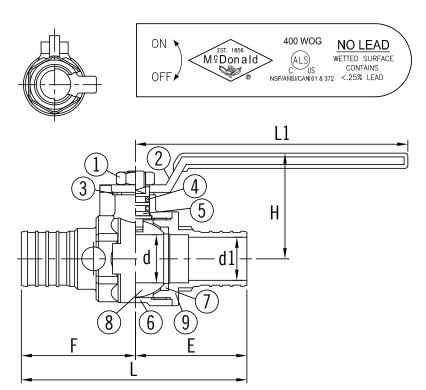

## **Dimensions**

| Size | L    | Н    | d    | d1   | L1   | Ε    | F    |
|------|------|------|------|------|------|------|------|
| 1/2" | 2.48 | 1.30 | 0.39 | 0.32 | 2.95 | 1.38 | 1.10 |
| 3/4" | 2.57 | 1.34 | 0.50 | 0.50 | 2.95 | 1.44 | 1.12 |
| 1"   | 3.50 | 1.61 | 0.75 | 0.67 | 4.25 | 1.73 | 1.77 |

## **Materials**

| No. | Part              | Material      |  |  |  |  |  |
|-----|-------------------|---------------|--|--|--|--|--|
| 1   | Nut               | Steel         |  |  |  |  |  |
| 2   | Handle            | Steel         |  |  |  |  |  |
| 3   | Washer            | Teflon        |  |  |  |  |  |
| 4   | 0-Ring            | Rubber        |  |  |  |  |  |
| 5   | Stem              | No-Lead Brass |  |  |  |  |  |
| 6   | Body              | No-Lead Brass |  |  |  |  |  |
| 7   | Ball Disc Packing | Teflon        |  |  |  |  |  |
| 8   | Ball Disc         | No-Lead Brass |  |  |  |  |  |
| 9   | End Plug          | No-Lead Brass |  |  |  |  |  |

## SUBMITTAL INFORMATION

- 150 WSP

- Available sizes: 1/2" - 1"

- 400 WOG

- Pex ends conform to ASTM F1807

- Blowout proof stem

NSF/ANSI/CAN 61 & 372

NO-LEAD: The weighted average of the wetted surface of this no-lead product contacted by consumable water contains less than one quarter of one percent (0.25%) lead.