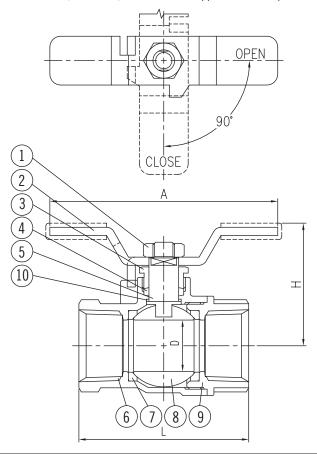

| Dimensions |      |      |      |      |  |
|------------|------|------|------|------|--|
| Size       | L    | Н    | D    | Α    |  |
| 3/4"       | 2.48 | 1.85 | 0.75 | 4.33 |  |
| 1"         | 2.99 | 2.05 | 0.98 | 4.33 |  |
| 1 1/4"     | 3.35 | 2.36 | 1.26 | 5.12 |  |
| 1 1/2"     | 3 62 | 2.56 | 1.50 | 5 12 |  |

3.11

1.97

7.87

4.25

#### **Materials**

2"

| Part             | Material                                                                      |
|------------------|-------------------------------------------------------------------------------|
| Nut              | Stainless Steel                                                               |
| Handle           | Stainless Steel                                                               |
| Stem Gland Screw | Brass                                                                         |
| Stem Packing     | Teflon                                                                        |
| Stem             | Brass                                                                         |
| Body             | No-Lead Bronze                                                                |
| Ball Packing     | Teflon                                                                        |
| Ball             | No-Lead Brass                                                                 |
| End Plug         | No-Lead Brass                                                                 |
| Washer           | Teflon                                                                        |
|                  | Nut Handle Stem Gland Screw Stem Packing Stem Body Ball Packing Ball End Plug |