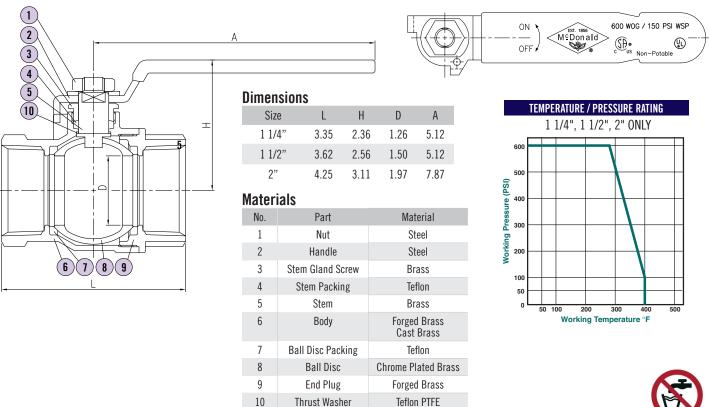

## **SUBMITTAL DATA SHEET**

Gas (only) Ball Valve - 10710 (Sizes 1 1/4", 1 1/2", and 2")

FNPT x FNPT

A.Y. M<sup>o</sup>Donald Mfg. Co. Gas Ball Valves are constructed of heavy duty forged brass. They are designed for residential, commercial, and industrial use in low pressure gas applications. Valves listed are suitable for use with natural, manufactured, mixed and LP gases and with LP gas - air mixtures.

## SUBMITTAL INFORMATION

- 600 WOG / 150 PSI WSP
- Sizes: 1 1/4", 1 1/2", 2"
- Ambient working temp. = -40°F to 125°F (1 1/4" & 1 1/2")
- Ambient working temp = .32°F to 125°F (2")
- 1/4 turn operation

- 2 piece forged brass body
- Blow out proof stem
- Full Port
- Conforms to MSS-SP-110
- Teflon Seats

- Valves manufactured to: Solution State Stress State Stress State Stress State Stress State State Stress State Stress State Stress State Stress State Stress Stress
  - (U) 842 5 PSIG