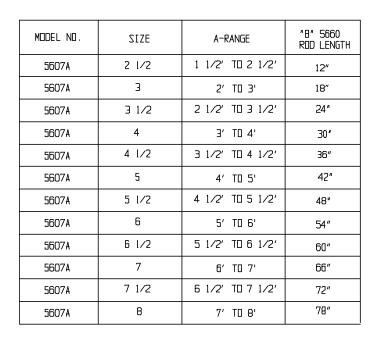

## Curb Boxes - 5607A

Arch Pattern

## SUBMITTAL INFORMATION

- Brass components conform to ASTM B62 and ASTM B584, UNS C83600 -85-5-5-5 (latest revision)
- Lid and Base made of Cast Iron per ASTM A48, Class 25
- Upper Section made of steel pipe
- Coated with black dip
- Made in USA