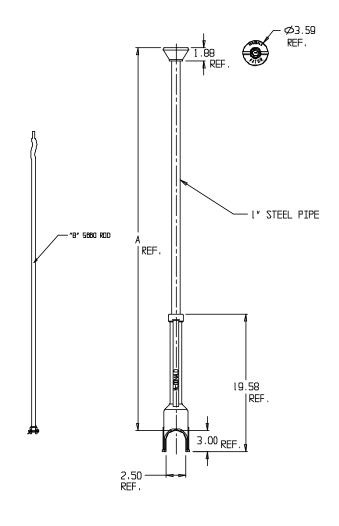

## Curb Boxes - 5607A

Arch Pattern

## SUBMITTAL INFORMATION

- Brass components conform to ASTM B62 and ASTM B584, UNS C83600 -85-5-5-5 (latest revision)
- Lid and Base made of Cast Iron per ASTM A48, Class 25
- Upper Section made of steel pipe
- Coated with black dip
- Made in USA