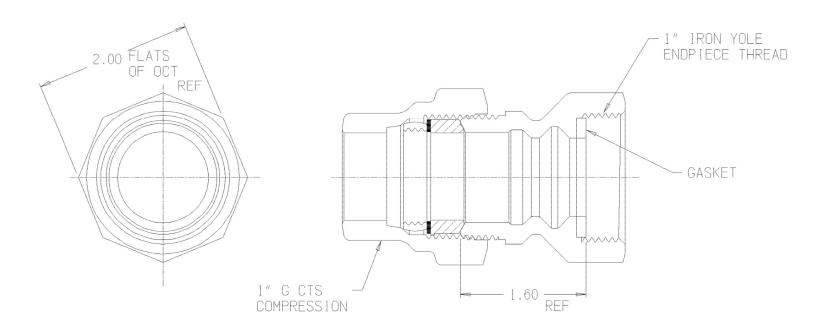

## SUBMITTAL DATA SHEET

NL Service Fitting – 714-454G 1

## SUBMITTAL INFORMATION

- Manufactured in compliance with ANSI/AWWA C800 (latest revision)
- Brass components in contact with potable water conform to ASTM B584, UNS C89833 (latest revision) and identified with "NL"
- Certified to NSF/ANSI 61 and NSF/ANSI 372
- Brass components not in contact with potable water conform to ASTM B62 and ASTM B584, UNS C83600 -85-5-5-5 (latest revision)
- Large wrench flats provided for proper installation
- Insert stiffeners required on all flexible plastic connections