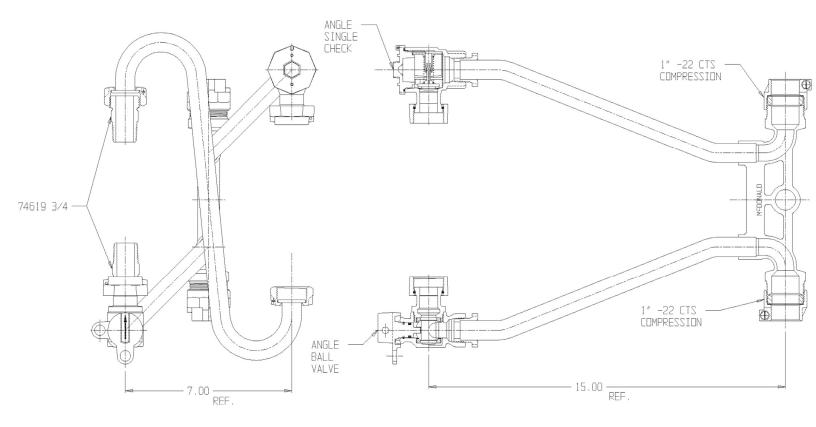

## SUBMITTAL DATA SHEET

NL Meter Setter - 752-215QA22 44

-22 CTS Compression x -22 CTS Compression