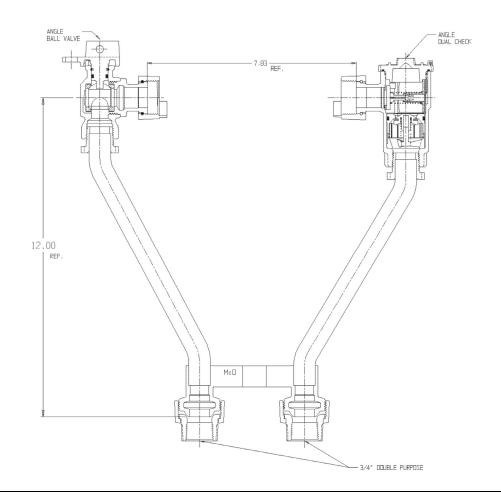

## NL Meter Setter - 730-212WDDD 33

## SUBMITTAL INFORMATION

- Manufactured in compliance with ANSI/AWWA C800 (latest revision)
- Brass components in contact with potable water conform to ASTM B584, UNS C89833 (latest revision) and identified with "NL"
- Certified to NSF/ANSI 61 (reference height restrictions) and NSF/ANSI 372
- Brass components not in contact with potable water conform to ASTM B62 and ASTM B584, UNS C83600 -85-5-5-5 (latest revision)
- Copper tubing made in compliance with ASTM B75 or B88, UNS C12200 (latest revision)
- Lead free solder joints
- Designed to provide proper meter spacing for ease of installation
- Padlock wings standard on all valves