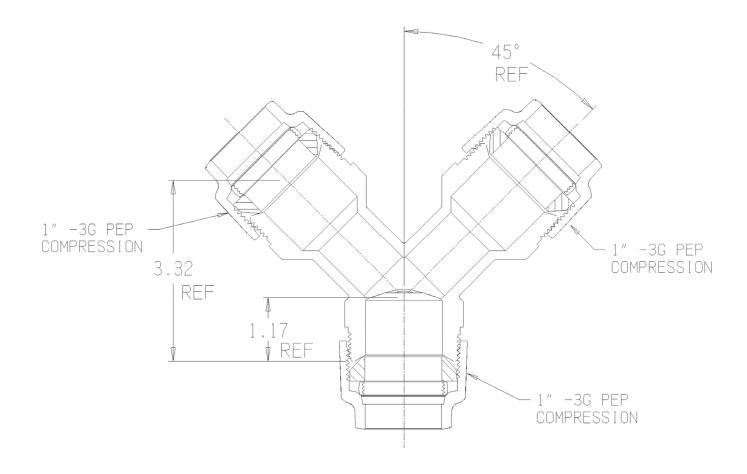

## SUBMITTAL DATA SHEET

NL Service Fitting – 708YSBB 1 x 1

-3G PEP Compression x -3G PEP Compression

## SUBMITTAL INFORMATION

- Manufactured in compliance with ANSI/AWWA C800 (latest revision)
- Brass components in contact with potable water conform to ASTM B584, UNS C89833 (latest revision) and identified with "NL"
- Certified to NSF/ANSI 61 and NSF/ANSI 372
- Brass components not in contact with potable water conform to ASTM B62 and ASTM B584, UNS C83600 -85-5-5-5 (latest revision)
- Large wrench flats provided for proper installation
- Insert stiffeners required on all flexible plastic connections