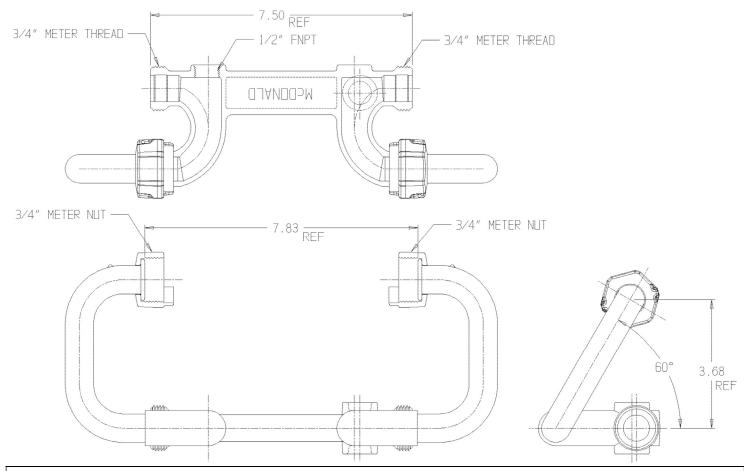

## NL Meter Setter - 717-204XXAA X60

Male Meter X Male Meter

## SUBMITTAL INFORMATION

- Manufactured in compliance with ANSI/AWWA C800 (latest revision)
- Brass components in contact with potable water conform to ASTM B584, UNS C89833 (latest revision) and identified with "NL"
- Certified to NSF/ANSI 61 (reference height restrictions) and NSF/ANSI 372
- Brass components not in contact with potable water conform to ASTM B62 and ASTM B584, UNS C83600 -85-5-5-5 (latest revision)
- Copper tubing made in compliance with ASTM B75 or B88, UNS C12200 (latest revision)
- Lead free solder joints
- Designed to provide proper meter spacing for ease of installation
- Padlock wings standard on all valves