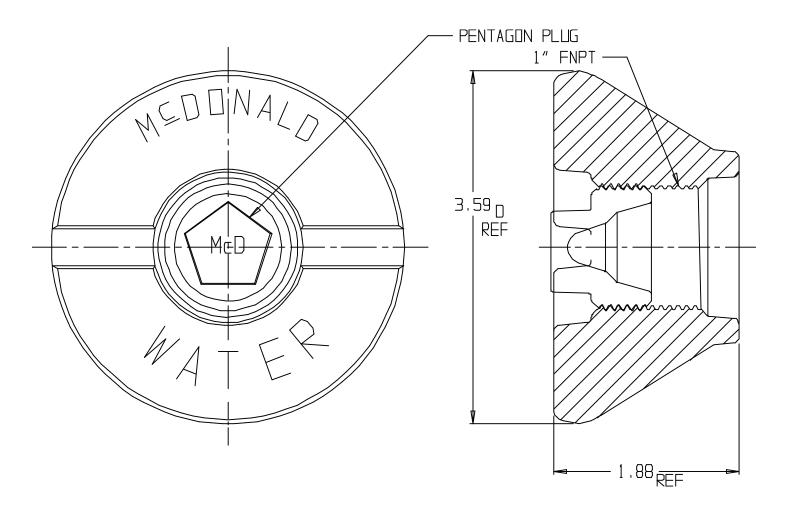

## Curb Boxes – 5607L

Curb Box Lid Only

## SUBMITTAL INFORMATION

- Brass components conform to ASTM B62 and ASTM B584, UNS C83600 -85-5-5-5 (latest revision) or ASTM B584, UNS C84400 -81-3-7-9 (latest revision)
- Lid made of Cast Iron per ASTM A48, Class 25
- Coated with black dip