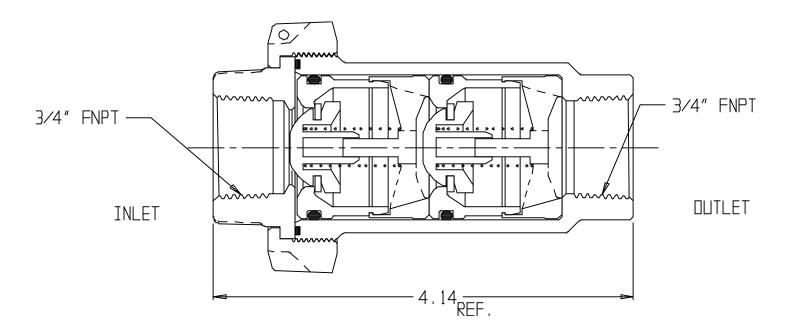

## NL Check Valve 711-3FE 33

FNPT Union x FNPT

## SUBMITTAL INFORMATION

- Manufactured in compliance with ANSI/AWWA C800 (latest revision)
- Dual checks manufactured in compliance with ANSI/ASSE 1024 (latest revision)
- Brass components in contact with potable water conform to ASTM B584, UNS C89833 (latest revision) and identified with "NL"
- Certified to NSF/ANSI 61 and NSF/ANSI 372
- Brass components not in contact with potable water conform to ASTM B62 and ASTM B584, UNS C83600 -85-5-5-5 (latest revision)
- Rated for 175 PSIG water pressure