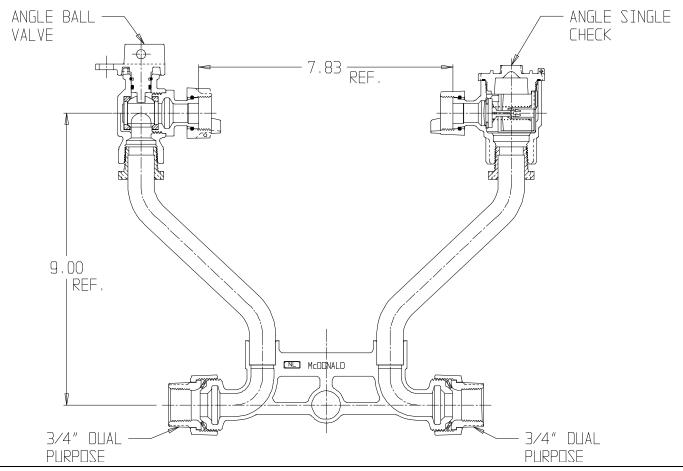

## NL Meter Setter - 720-109WCDD 33

Double Purpose X Double Purpose

## SUBMITTAL INFORMATION

- Manufactured in compliance with ANSI/AWWA C800 (latest revision)
- Brass components in contact with potable water conform to ASTM B584, UNS C89833 (latest revision) and identified with "NL"
- Certified to NSF/ANSI 61 (reference height restrictions) and NSF/ANSI 372
- Brass components not in contact with potable water conform to ASTM B62 and ASTM B584, UNS C83600 -85-5-5-5 (latest revision)
- Copper tubing made in compliance with ASTM B75 or B88, UNS C12200 (latest revision)
- Lead free solder joints
- Designed to provide proper meter spacing for ease of installation
- Padlock wings standard on all valves