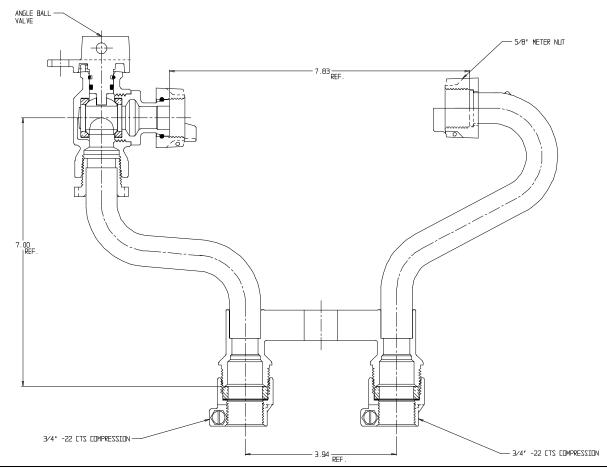

## SUBMITTAL DATA SHEET

NL Meter Setter - 732-1--WX22 33

-22 CTS Compression X -22 CTS Compression