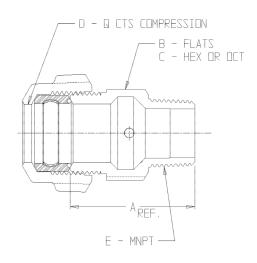

## NL Service Fitting - 74753Q

Q CTS Compression x MNPT

| MODEL  | SIZE          | А    | В    | С   | D     | Е     |
|--------|---------------|------|------|-----|-------|-------|
| 747530 | 3/4           | 1.91 | 1.34 | DCT | 3/4   | 3/4   |
| 747530 | 3/4 X 1/2     | 1.73 | 1.38 | HEX | 3/4   | 1/2   |
| 747530 | 3/4 X 1       | 1.95 | 1.32 | OCT | 3/4   | 1     |
| 747530 | 1             | 2.44 | 1.38 | DCT | 1     | 1     |
| 747530 | 1 X 3/4       | 2.18 | 1.38 | OCT | 1     | 3/4   |
| 747530 | 1 X 2         | 3.08 | 2.44 | OCT | 1     | 2     |
| 747530 | 1 1/4         | 2.69 | 1.70 | DCT | 1 1/4 | 1 1/4 |
| 747530 | 1 1/4 X 3/4   | 2.50 | 1.85 | ОСТ | 1 1/4 | 3/4   |
| 747530 | 1 1/4 X 1     | 2.76 | 1.85 | ОСТ | 1 1/4 | 1     |
| 747530 | 1 1/4 X 1 1/2 | 2.69 | 1.69 | HEX | 1 1/4 | 1 1/2 |
| 747530 | 1 1/2         | 2.72 | 2.00 | ОСТ | 1 1/2 | 1 1/2 |
| 747530 | 1 1/2 X 1     | 2.75 | 1.85 | ОСТ | 1 1/2 | 1     |
| 747530 | 1 1/2 X 1 1/4 | 2.65 | 1.85 | OCT | 1 1/2 | 1 1/4 |
| 747530 | 2             | 3.02 | 2.44 | OCT | 2     | 2     |
| 747530 | 2 X 1         | 2.45 | 2.44 | ОСТ | 2     | 1     |