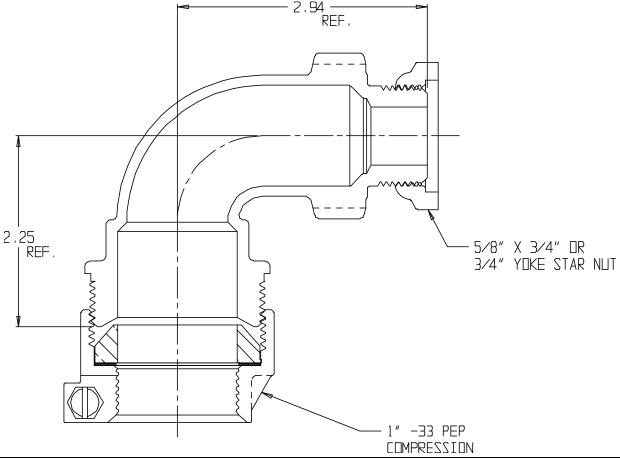

## NL Service Fitting – 74779Y-33 $1 \ x \ 02$

-33 PEP Compression x Yoke Star Nut

## SUBMITTAL INFORMATION

- Manufactured in compliance with ANSI/AWWA C800 (latest revision)
- Brass components in contact with potable water conform to ASTM B584, UNS C89833 (latest revision) and identified with "NL"
- Certified to NSF/ANSI 61 and NSF/ANSI 372
- Brass components not in contact with potable water conform to ASTM B62 and ASTM B584, UNS C83600 -85-5-5 (latest revision)
- Large wrench flats provided for proper installation
- Insert stiffeners required on all flexible plastic connections