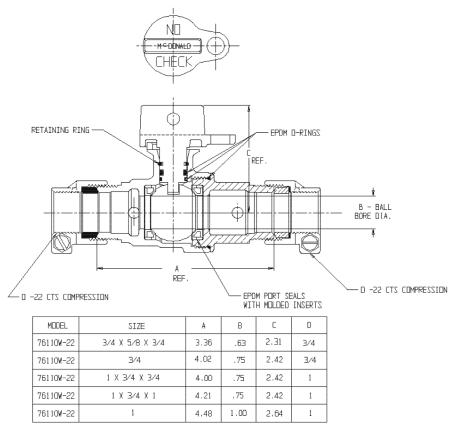

## NL Ball Style Curb Stop – 76110W-22

-22 CTS Compression x -22 CTS Compression

DRAWING MAY NOT RESEMBLE ACTUAL VALVE CONFIGURATION

## SUBMITTAL INFORMATION

- Manufactured in compliance with ANSI/AWWA C800 (latest revision)
- Brass components in contact with potable water conform to ASTM B584, UNS C89833 (latest revision) and identified with "NL"
- Certified to NSF/ANSI 61 and NSF/ANSI 372
- Brass components not in contact with potable water conform to ASTM B62 and ASTM B584, UNS C83600 -85-5-5-5 (latest revision)
- PTFE coated brass ball
- Valve rated for 300 PSIG water pressure, end connections not to exceed rated pipe pressures.
- Blow out proof EPDM port seals
- End piece joint sealed with an EPDM o-ring and thread locker
- Insert stiffeners required on all flexible plastic connections